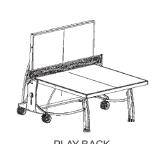

USES

Norme EN 14468-1 (classe C)

|                                          | OUTDOOR                                              |
|------------------------------------------|------------------------------------------------------|
| REFERENCE                                |                                                      |
| Models                                   | 700 M Crossover                                      |
| Colours of tops                          | Grey 157 807                                         |
| Use                                      | Outdoor                                              |
| PLAYING QUALITY                          |                                                      |
| Thickness table top                      | 8 mm                                                 |
| Coating                                  | MATTOP                                               |
| Adjustable net                           | Tension - Height                                     |
| TABLETOP DURABILITY                      |                                                      |
| Playing surface                          | Resin laminate Ultra-durable                         |
| Frame surface                            | Aluzinc Outdoor Ultra-durable                        |
| SAFETY                                   |                                                      |
| Compact Technology                       | Yes                                                  |
| Locking sytem                            | DSI                                                  |
| Locking points                           | 16 points                                            |
| STABILITY - ROBUTNESS                    |                                                      |
| Frame height                             | 60 mm                                                |
| Leg dimensions                           | 120 x 60 mm                                          |
| Leg type                                 | Arched                                               |
| Adjustable leg pad                       | Ø 120 mm                                             |
| Wheels type                              | Special Outdoor (Double wheels Oversize XXL)         |
| Brakes                                   | 4                                                    |
| EQUIPMENT – ERGONOMICS - MANOEUVRABILITY |                                                      |
| Wheels (thickness x diameter)            | 38 mm x 200 mm                                       |
| Racket storage                           | 4                                                    |
| Ball storage                             | Yes                                                  |
| Wheelchair play                          | Yes                                                  |
| Net type                                 | Retractable                                          |
| POIDS - DIMENSIONS                       |                                                      |
| Table weight                             | 98 kg                                                |
| Packaged weight                          | 111 kg                                               |
| Playing dimensions                       | 2740 x 1525 x 760 mm                                 |
| GUARANTEE                                |                                                      |
| Pieces Guarantee                         | 10 years with exceptions (wheels, net and net posts) |
| Playing surface Guarantee                | 10 years                                             |
| Approval                                 | FFTT LEISURE (HIGH QUALITY)                          |
| Category (European Standards)            | EN 14468-1 – CLASSE C                                |