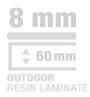

USES

Norme EN 14468-1 (classe C)

|                                          | OUTDOOR                                              |
|------------------------------------------|------------------------------------------------------|
| REFERENCE                                |                                                      |
| Models                                   | 700 M Crossover                                      |
| Colours of tops                          | Grey 157 807                                         |
| Use                                      | Outdoor                                              |
| PLAYING QUALITY                          |                                                      |
| Thickness table top                      | 8 mm                                                 |
| Coating                                  | MATTOP                                               |
| Adjustable net                           | Tension - Height                                     |
| TABLETOP DURABILITY                      |                                                      |
| Playing surface                          | Resin laminate Ultra-durable                         |
| Frame surface                            | Aluzinc Outdoor Ultra-durable                        |
| SAFETY                                   |                                                      |
| Compact Technology                       | Yes                                                  |
| Locking sytem                            | DSI                                                  |
| Locking points                           | 16 points                                            |
| STABILITY - ROBUTNESS                    |                                                      |
| Frame height                             | 60 mm                                                |
| Leg dimensions                           | 120 x 60 mm                                          |
| Leg type                                 | Arched                                               |
| Adjustable leg pad                       | Ø 120 mm                                             |
| Wheels type                              | Special Outdoor (Double wheels Oversize XXL)         |
| Brakes                                   | 4                                                    |
| EQUIPMENT – ERGONOMICS - MANOEUVRABILITY |                                                      |
| Wheels (thickness x diameter)            | 38 mm x 200 mm                                       |
| Racket storage                           | 4                                                    |
| Ball storage                             | Yes                                                  |
| Wheelchair play                          | Yes                                                  |
| Net type                                 | Retractable                                          |
| POIDS - DIMENSIONS                       |                                                      |
| Table weight                             | 98 kg                                                |
| Packaged weight                          | 111 kg                                               |
| Playing dimensions                       | 2740 x 1525 x 760 mm                                 |
| GUARANTEE                                |                                                      |
| Pieces Guarantee                         | 10 years with exceptions (wheels, net and net posts) |
| Playing surface Guarantee                | 10 years                                             |
| Approval                                 | FFTT LEISURE (HIGH QUALITY)                          |
| Category (European Standards)            | EN 14468-1 – CLASSE C                                |