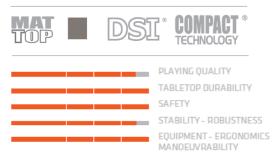

USES

Norme EN 14468-1 (classe C)

|                                          | OUTDOOR                                              |
|------------------------------------------|------------------------------------------------------|
| REFERENCE                                |                                                      |
| Models                                   | 700 M Crossover                                      |
| Colours of tops                          | Grey 157 807                                         |
| Use                                      | Outdoor                                              |
| PLAYING QUALITY                          |                                                      |
| Thickness table top                      | 8 mm                                                 |
| Coating                                  | MATTOP                                               |
| Adjustable net                           | Tension - Height                                     |
| TABLETOP DURABILITY                      |                                                      |
| Playing surface                          | Resin laminate Ultra-durable                         |
| Frame surface                            | Aluzinc Outdoor Ultra-durable                        |
| SAFETY                                   |                                                      |
| Compact Technology                       | Yes                                                  |
| Locking sytem                            | DSI                                                  |
| Locking points                           | 16 points                                            |
| STABILITY - ROBUTNESS                    |                                                      |
| Frame height                             | 60 mm                                                |
| Leg dimensions                           | 120 x 60 mm                                          |
| Leg type                                 | Arched                                               |
| Adjustable leg pad                       | Ø 120 mm                                             |
| Wheels type                              | Special Outdoor (Double wheels Oversize XXL)         |
| Brakes                                   | 4                                                    |
| EQUIPMENT – ERGONOMICS - MANOEUVRABILITY |                                                      |
| Wheels (thickness x diameter)            | 38 mm x 200 mm                                       |
| Racket storage                           | 4                                                    |
| Ball storage                             | Yes                                                  |
| Wheelchair play                          | Yes                                                  |
| Net type                                 | Retractable                                          |
| POIDS - DIMENSIONS                       |                                                      |
| Table weight                             | 98 kg                                                |
| Packaged weight                          | 111 kg                                               |
| Playing dimensions                       | 2740 x 1525 x 760 mm                                 |
| GUARANTEE                                |                                                      |
| Pieces Guarantee                         | 10 years with exceptions (wheels, net and net posts) |
| Playing surface Guarantee                | 10 years                                             |
| Approval                                 | FFTT LEISURE (HIGH QUALITY)                          |
| Category (European Standards)            | EN 14468-1 – CLASSE C                                |