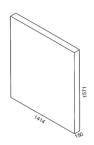

USES

Norme EN 14468-1 (classe C)

|                                          | OUTDOOR                                              |
|------------------------------------------|------------------------------------------------------|
| REFERENCE                                |                                                      |
| Models                                   | 700 M Crossover                                      |
| Colours of tops                          | Grey 157 807                                         |
| Use                                      | Outdoor                                              |
| PLAYING QUALITY                          |                                                      |
| Thickness table top                      | 8 mm                                                 |
| Coating                                  | MATTOP                                               |
| Adjustable net                           | Tension - Height                                     |
| TABLETOP DURABILITY                      |                                                      |
| Playing surface                          | Resin laminate Ultra-durable                         |
| Frame surface                            | Aluzinc Outdoor Ultra-durable                        |
| SAFETY                                   |                                                      |
| Compact Technology                       | Yes                                                  |
| Locking sytem                            | DSI                                                  |
| Locking points                           | 16 points                                            |
| STABILITY - ROBUTNESS                    |                                                      |
| Frame height                             | 60 mm                                                |
| Leg dimensions                           | 120 x 60 mm                                          |
| Leg type                                 | Arched                                               |
| Adjustable leg pad                       | Ø 120 mm                                             |
| Wheels type                              | Special Outdoor (Double wheels Oversize XXL)         |
| Brakes                                   | 4                                                    |
| EQUIPMENT – ERGONOMICS - MANOEUVRABILITY |                                                      |
| Wheels (thickness x diameter)            | 38 mm x 200 mm                                       |
| Racket storage                           | 4                                                    |
| Ball storage                             | Yes                                                  |
| Wheelchair play                          | Yes                                                  |
| Net type                                 | Retractable                                          |
| POIDS - DIMENSIONS                       |                                                      |
| Table weight                             | 98 kg                                                |
| Packaged weight                          | 111 kg                                               |
| Playing dimensions                       | 2740 x 1525 x 760 mm                                 |
| GUARANTEE                                |                                                      |
| Pieces Guarantee                         | 10 years with exceptions (wheels, net and net posts) |
| Playing surface Guarantee                | 10 years                                             |
| Approval                                 | FFTT LEISURE (HIGH QUALITY)                          |
| Category (European Standards)            | EN 14468-1 – CLASSE C                                |