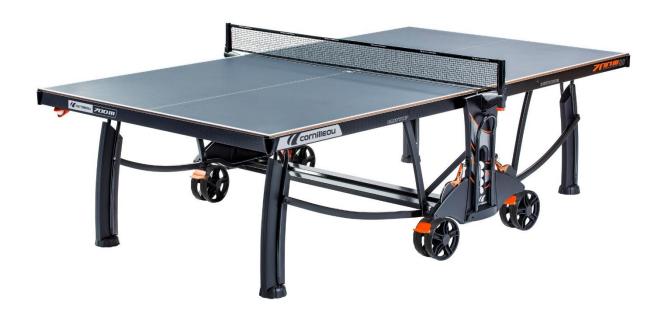

USES

Norme EN 14468-1 (classe C)

|                                          | OUTDOOR                                              |
|------------------------------------------|------------------------------------------------------|
| REFERENCE                                |                                                      |
| Models                                   | 700 M Crossover                                      |
| Colours of tops                          | Grey 157 807                                         |
| Use                                      | Outdoor                                              |
| PLAYING QUALITY                          |                                                      |
| Thickness table top                      | 8 mm                                                 |
| Coating                                  | MATTOP                                               |
| Adjustable net                           | Tension - Height                                     |
| TABLETOP DURABILITY                      |                                                      |
| Playing surface                          | Resin laminate Ultra-durable                         |
| Frame surface                            | Aluzinc Outdoor Ultra-durable                        |
| SAFETY                                   |                                                      |
| Compact Technology                       | Yes                                                  |
| Locking sytem                            | DSI                                                  |
| Locking points                           | 16 points                                            |
| STABILITY - ROBUTNESS                    |                                                      |
| Frame height                             | 60 mm                                                |
| Leg dimensions                           | 120 x 60 mm                                          |
| Leg type                                 | Arched                                               |
| Adjustable leg pad                       | Ø 120 mm                                             |
| Wheels type                              | Special Outdoor (Double wheels Oversize XXL)         |
| Brakes                                   | 4                                                    |
| EQUIPMENT – ERGONOMICS - MANOEUVRABILITY |                                                      |
| Wheels (thickness x diameter)            | 38 mm x 200 mm                                       |
| Racket storage                           | 4                                                    |
| Ball storage                             | Yes                                                  |
| Wheelchair play                          | Yes                                                  |
| Net type                                 | Retractable                                          |
| POIDS - DIMENSIONS                       |                                                      |
| Table weight                             | 98 kg                                                |
| Packaged weight                          | 111 kg                                               |
| Playing dimensions                       | 2740 x 1525 x 760 mm                                 |
| GUARANTEE                                |                                                      |
| Pieces Guarantee                         | 10 years with exceptions (wheels, net and net posts) |
| Playing surface Guarantee                | 10 years                                             |
| Approval                                 | FFTT LEISURE (HIGH QUALITY)                          |
| Category (European Standards)            | EN 14468-1 – CLASSE C                                |