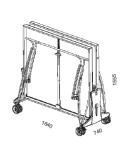

USES

Norme EN 14468-1 (classe C)

|                                          | OUTDOOR                                              |
|------------------------------------------|------------------------------------------------------|
| REFERENCE                                |                                                      |
| Models                                   | 700 M Crossover                                      |
| Colours of tops                          | Grey 157 807                                         |
| Use                                      | Outdoor                                              |
| PLAYING QUALITY                          |                                                      |
| Thickness table top                      | 8 mm                                                 |
| Coating                                  | MATTOP                                               |
| Adjustable net                           | Tension - Height                                     |
| TABLETOP DURABILITY                      |                                                      |
| Playing surface                          | Resin laminate Ultra-durable                         |
| Frame surface                            | Aluzinc Outdoor Ultra-durable                        |
| SAFETY                                   |                                                      |
| Compact Technology                       | Yes                                                  |
| Locking sytem                            | DSI                                                  |
| Locking points                           | 16 points                                            |
| STABILITY - ROBUTNESS                    |                                                      |
| Frame height                             | 60 mm                                                |
| Leg dimensions                           | 120 x 60 mm                                          |
| Leg type                                 | Arched                                               |
| Adjustable leg pad                       | Ø 120 mm                                             |
| Wheels type                              | Special Outdoor (Double wheels Oversize XXL)         |
| Brakes                                   | 4                                                    |
| EQUIPMENT – ERGONOMICS - MANOEUVRABILITY |                                                      |
| Wheels (thickness x diameter)            | 38 mm x 200 mm                                       |
| Racket storage                           | 4                                                    |
| Ball storage                             | Yes                                                  |
| Wheelchair play                          | Yes                                                  |
| Net type                                 | Retractable                                          |
| POIDS - DIMENSIONS                       |                                                      |
| Table weight                             | 98 kg                                                |
| Packaged weight                          | 111 kg                                               |
| Playing dimensions                       | 2740 x 1525 x 760 mm                                 |
| GUARANTEE                                |                                                      |
| Pieces Guarantee                         | 10 years with exceptions (wheels, net and net posts) |
| Playing surface Guarantee                | 10 years                                             |
| Approval                                 | FFTT LEISURE (HIGH QUALITY)                          |
| Category (European Standards)            | EN 14468-1 – CLASSE C                                |